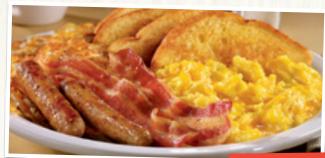

#### **ALL-AMERICAN SLAM®**

Three scrambled eggs with Cheddar cheese, two bacon strips and two sausage links, plus hash browns and choice of bread. (Cal 850-1260) 10.69

All-American Slam®