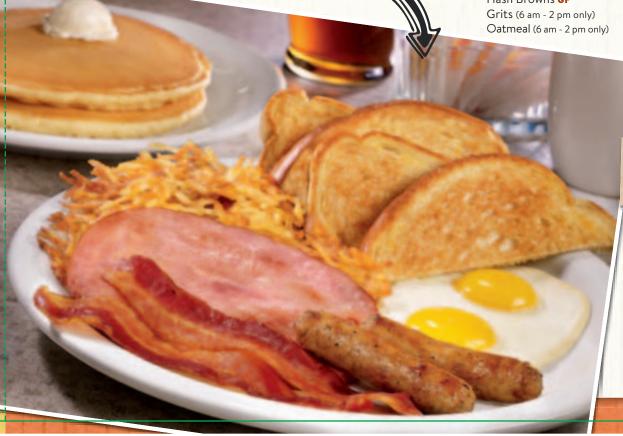

#### **BUILD YOUR OWN GRAND SLAM®**

Pick any FOUR items and make it your own. 8.89

Or make it easy. Just ask your server for the Original Grand Slam® and get two buttermilk pancakes, two eggs,\* two bacon strips and two sausage links. (Cal 840)

#### **ALL-AMERICAN SLAM®**

Three scrambled eggs with Cheddar cheese, two bacon strips and two sausage links, plus hash browns and choice of bread. (Cal 850-1260) 10.69

All-American Slam®