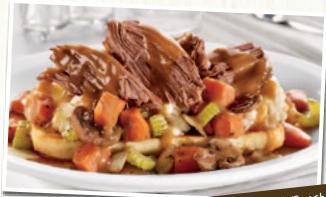

#### SLOW-COOKED POT ROAST

Slow-cooked pot roast, creamy mashed potatoes and herb-roasted carrots, celery, mushrooms and onions atop garlic toast and covered in rich gravy. (Cal 1390) 11.59

Slow-Cooked Pot Roast