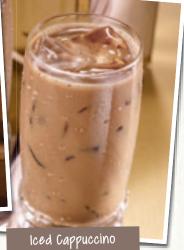

#### COFFEE

Our delicious Signature Diner Roasts™ come in two coffee blends: MILD and BOLD. So, no matter what your coffee preference is, we've got a roast for you.

MILD or BOLD (Cal 0) 2.49 Decaf (Cal 0) 2.49 NEW! Iced Cappuccino (Cal 190) 3.19 (Refills Extra)