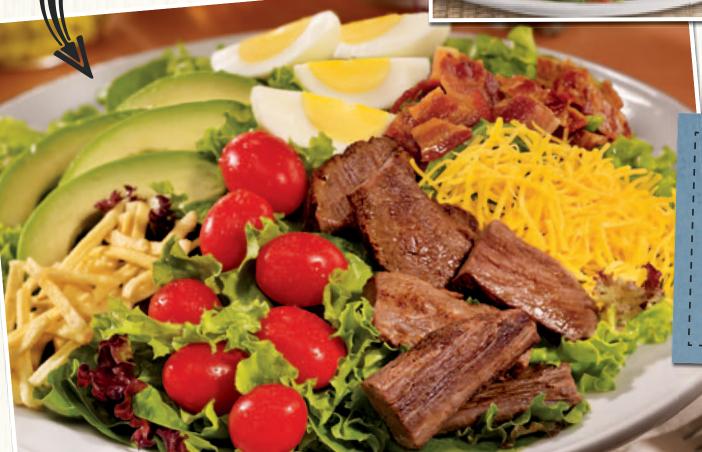

#### PRIME RIB COBB SALAD GF

Tender prime rib, bacon, fresh avocado, grape tomatoes, Cheddar cheese, hard-boiled egg and potato sticks atop a bed of spring mix. Served with the dressing of your choice. (Cal 630) 11.59

Grilled Chicken Cobb Salad GF (Cal 660) 11.59 Fried Chicken Strips Cobb Salad (Cal 930) 11.59