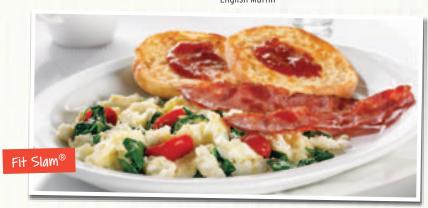

#### FIT SLAM®

Egg whites scrambled together with fresh spinach and grape tomatoes, plus two turkey bacon strips, an English muffin and seasonal fruit. (Cal 390) 9.99

LEAN Under 15g of fat

FARE LIGHT Under 550 calories