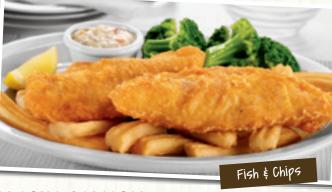

#### FISH & CHIPS

Two wild-caught white fish fillets fried golden-brown and served with wavy-cut French fries. Served with tartar sauce and your choice of one side and dinner bread. (Cal 1090-1590) 11.99