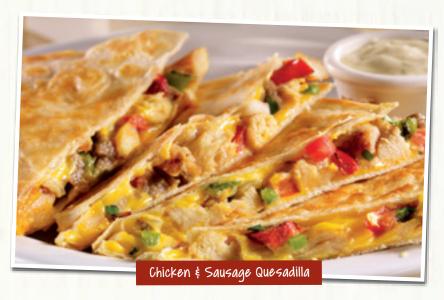

#### CHICKEN & SAUSAGE QUESADILLA

Roasted seasoned chicken, crumbled sausage, fire-roasted bell peppers and onions, melted American cheese and freshly made pico de gallo fill a flour tortilla. Served with a side of ranch dressing. (Cal 920) 8.99