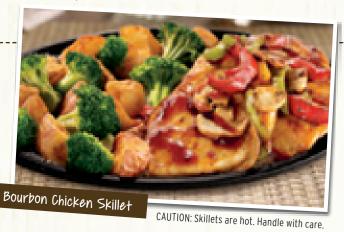

#### **BOURBON CHICKEN SKILLET**

Two grilled seasoned chicken breasts covered with a delicious sweet bourbon glaze topped with mushrooms and fire-roasted bell peppers and onions. Served with broccoli and seasoned red-skinned potatoes. (Cal 840) 12.69