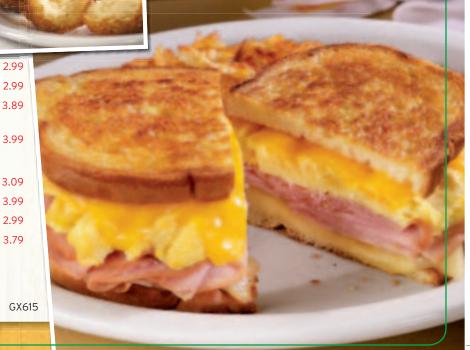

### MOONS OVER MY HAMMY®

Our classic ham and scrambled egg sandwich with Swiss and American cheeses on grilled sourdough. Served with hash browns. (Cal 910-980) 9.99

PANCAKE PUPPIES®

warm syrup. (Cal 490)