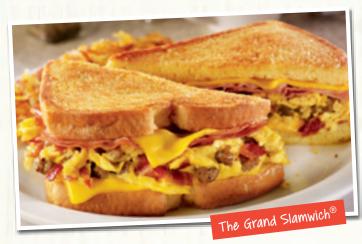

#### THE GRAND SLAMWICH®

Two scrambled eggs, crumbled sausage, bacon, shaved ham and American cheese on potato bread grilled with a maple spice spread. Served with hash browns. (Cal 1160-1390) 10.69