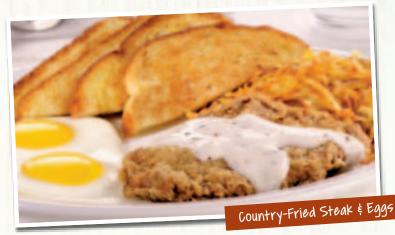

#### **COUNTRY-FRIED STEAK** & EGGS\*

A golden-fried chopped beef steak smothered in rich country gravy. Served with two eggs,\* hash browns and choice of bread. (Cal 890-1250) 10.99