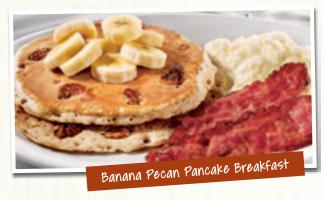

#### BANANA PECAN PANCAKE BREAKFAST

Glazed pecans cooked inside two hearty wheat pancakes and topped with fresh banana slices. Served with two scrambled egg whites and two strips of turkey bacon. (Cal 750) 9.99