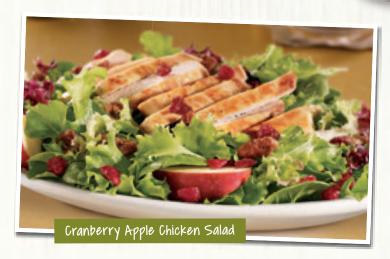

#### **CRANBERRY APPLE** CHICKEN SALAD GF

Grilled seasoned chicken breast, glazed pecans, apple slices and dried cranberries atop a bed of spring mix. Served with balsamic vinaigrette. (Cal 360) 11.59

LEAN Under 15g of fat LIGHT Under 550 calories