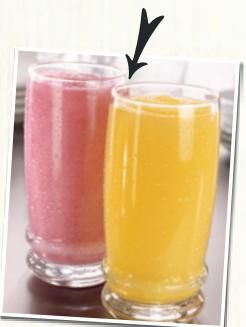

Our smoothies are made with real fruit, juice and nonfat yogurt. Choose from two flavors.

Groovy Mango GF (Cal 270)

Strawberry Banana Bliss GF (Cal 250)

2.69 / 2.99

Minute Maid®

Premium Berry Blend