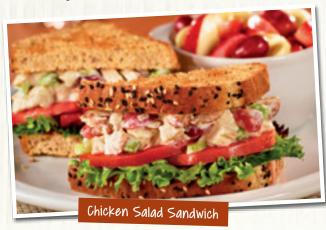

#### CHICKEN SALAD SANDWICH

Homemade with roasted seasoned chicken, celery, red grapes, toasted almonds and mayo. Served with spring mix and tomato on toasted 7-grain bread. (Cal 690-1120) 10.99