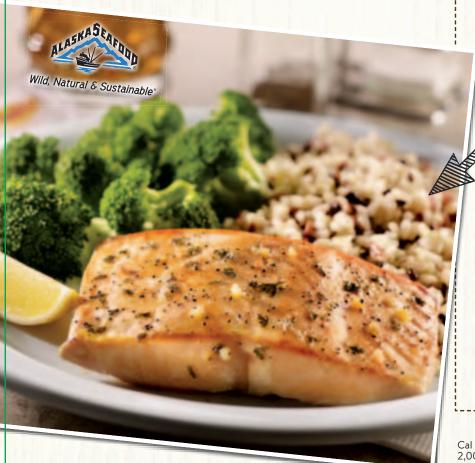

#### ALASKA SALMON

A grilled wild-caught Alaska salmon fillet seasoned with a delicious blend of garlic and herbs. Served with your choice of two sides and dinner bread. (Cal 520-1160) 12.69

FARE LEAN Under 15g of fat when you choose whole grain rice and steamed broccoli and without dinner bread