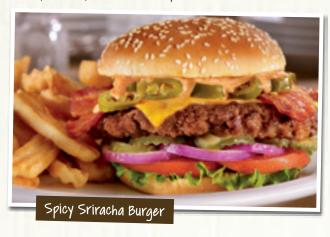

#### **NEW! SPICY SRIRACHA BURGER**

A Sriracha seasoned, hand-pressed beef patty topped with Cheddar cheese, bacon, jalapeños, creamy Sriracha sauce, lettuce, tomato, red onions and pickles. (Cal 830-1300) 10.99