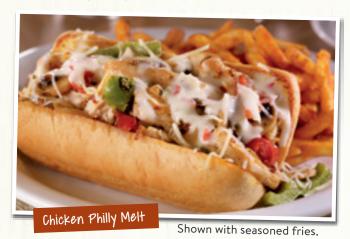

#### **NEW! CHICKEN PHILLY MELT**

Roasted seasoned chicken, sautéed mushrooms, fire-roasted bell peppers and onions, shredded Italian cheeses and Pepper Jack queso. Served on a hoagie roll grilled with garlic and herbs. (Cal 880-1310) 10.49