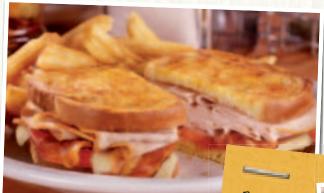

#### **CLUB SANDWICH**

Thinly sliced turkey breast, crisp bacon, lettuce, tomato and mayo on toasted 7-grain bread. (Cal 890-1320) 10.49

Pssst...this
Lemonade
Iced Tea
Would taste
great with
your sandwich

Club Sandwich