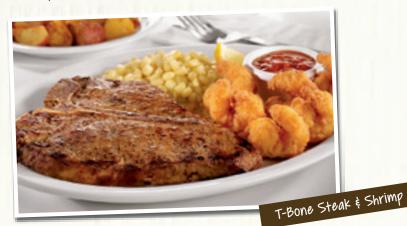

#### T-BONE STEAK\* & SHRIMP

A tender 13 oz. seasoned T-Bone steak\* with six golden-fried shrimp. Served with your choice of two sides and dinner bread. (Cal 1070-1780) 20.99