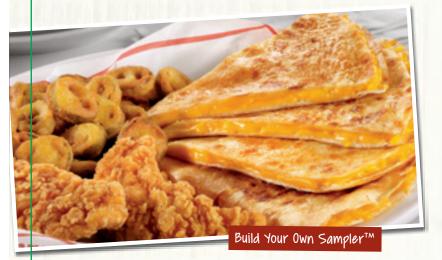

#### BUILD YOUR OWN SAMPLER™

Pick three and make it your own. Served with your choice of dipping sauces. (Cal 980-2330) 9.59

Not so hungry? Pick two (Cal 625-1470) 7.39

Jalapeño Bottle Caps® Cal 300 Cheese Quesadilla Cal 650 Mozzarella Cheese Sticks Cal 280 Chips & Queso Cal 500 Chicken Strips Onion Rings Cal 820 Cal 285