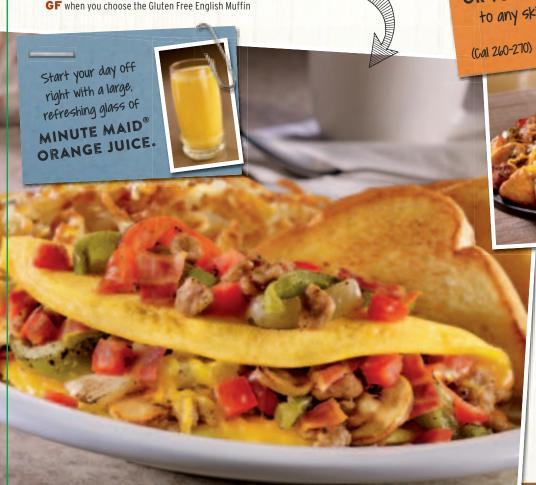

## OMELETTES & SKILLETS

Three-egg omelettes are served with hash browns and choice of bread.

#### **MEAT LOVER'S OMELETTE**

Grilled prime rib, crumbled chorizo sausage, bacon, fire-roasted bell peppers and onions, and Cheddar cheese covered with Pepper Jack queso. (Cal 1130-1310) 11.69

**GF** when you choose the Gluten Free English Muffin