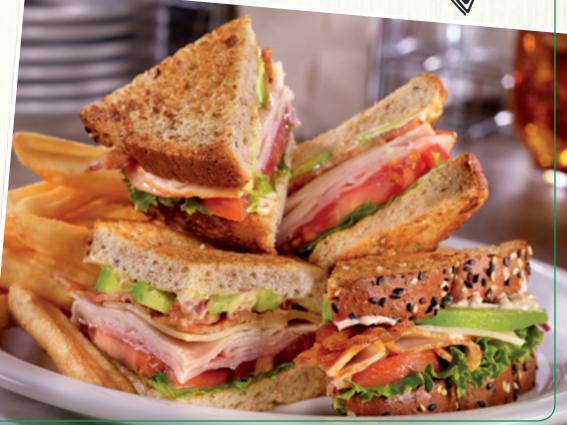

#### THE SUPER BIRD®

Thinly sliced turkey breast with melted Swiss cheese, crisp bacon and tomato on grilled sourdough. (Cal 690-1120) 10.49

The Super Bird®

#### **CLUB SANDWICH**

Thinly sliced turkey breast, crisp bacon, lettuce, tomato and mayo on toasted 7-grain bread. (Cal 890-1320) 10.49

Pssst...this
Lemonade
Iced Tea
Would taste
great with
your sandwich

Club Sandwich

#### **NEW! CALI CLUB SANDWICH**

Thinly sliced turkey breast, ham, crisp bacon, Swiss cheese and fresh avocado. Served on toasted 7-grain bread with sun-dried tomato mayo, lettuce and tomato. (Cal 1180-1615) 10.99