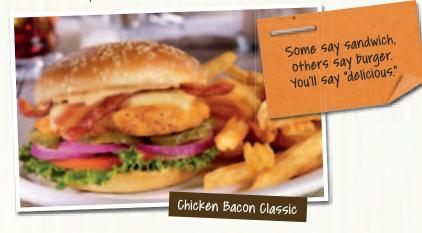

#### **CHICKEN BACON CLASSIC**

A grilled seasoned chicken breast topped with melted Swiss cheese, bacon and a creamy pepper sauce. Served with lettuce, tomato, red onions and pickles. (Cal 910-1420) 10.99