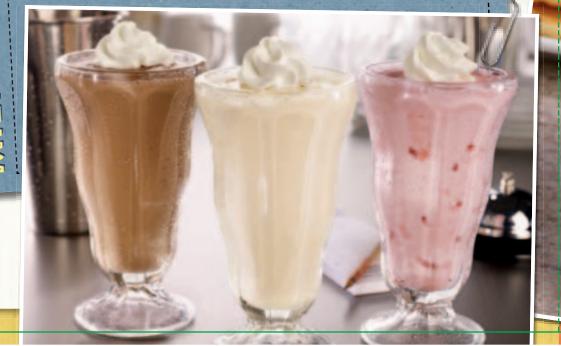

Cal = Calories 2,000 calories a day is used for general nutrition advice, but calorie needs vary. Additional nutrition information available upon request.

Enjoy a full glass of our thick, creamy, hand-dipped milk shakes made with premium ice cream and topped with whipped cream, plus a little extra in the tin. 4.69 each Vanilla GF (Cal 750) Strawberry GF (Cal 970) Chocolate GF (Cal 1090) Chocolate Peanut Butter GF (Cal 1490)