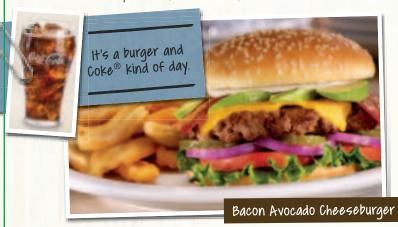

#### **BACON AVOCADO CHEESEBURGER**

Crispy bacon, fresh avocado and melted Cheddar cheese top a hand-pressed beef patty. Served with mayo, lettuce, tomato, red onions and pickles. (Cal 1010-1480) 10.99