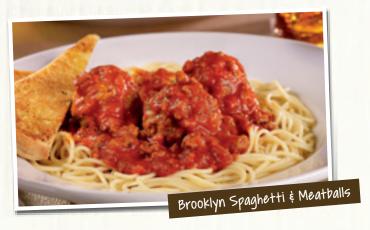

#### **BROOKLYN SPAGHETTI & MEATBALLS**

Three seasoned meatballs atop a bed of pasta covered in a rich, meaty tomato sauce. Served with a side of shredded Italian cheeses and garlic toast. (Cal 1230) 11.69