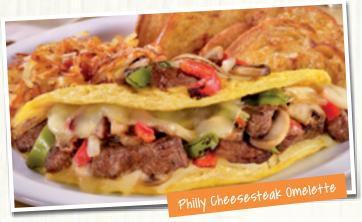

#### PHILLY CHEESESTEAK OMELETTE

Grilled prime rib, fire-roasted bell peppers and onions, sautéed mushrooms and melted Swiss cheese. (Cal 1000-1440) 10.99

**GF** when you choose the Gluten Free English Muffin