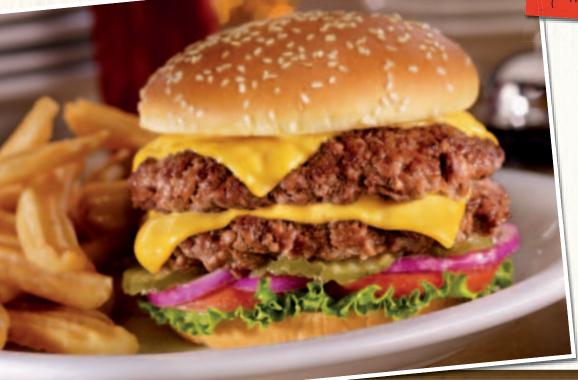

#### **DOUBLE CHEESEBURGER**

Your choice of American, Swiss or Cheddar cheese tops two hand-pressed beef patties. Served with lettuce, tomato, red onions and pickles. (Cal 1120-1630) 11.49

A hand-pressed beef patty topped with Cheddar cheese, bacon, sautéed mushrooms and fire-roasted bell peppers and onions. Served on a Cheddar bun with lettuce, tomato, red onions, pickles and a sweet bourbon sauce. (Cal 1000-1560) 10.99