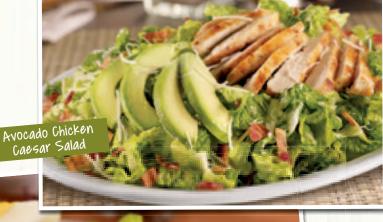

#### AVOCADO CHICKEN CAESAR SALAD GF

Grilled seasoned chicken breast, fresh avocado, crisp bacon crumbles and shredded Italian cheeses on top of fresh romaine lettuce and tossed with Caesar dressing. (Cal 660) 11.59