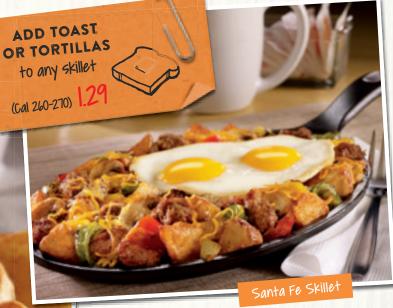

#### SANTA FE SKILLET GF

Crumbled chorizo sausage, fire-roasted bell peppers and onions, mushrooms and seasoned red-skinned potatoes. Topped with Cheddar cheese and two eggs.\* (Cal 670-830) 9.49

CAUTION: Skillets are hot. Handle with care.