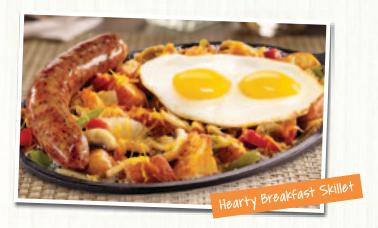

#### HEARTY BREAKFAST SKILLET GF

A hearty breakfast sausage with seasoned red-skinned potatoes, sautéed mushrooms and fire-roasted bell peppers and onions. Topped with shredded Cheddar cheese and two eggs.\* (Cal 600-1090) 9.79