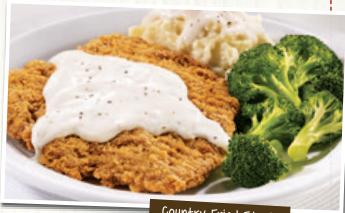

#### **COUNTRY-FRIED STEAK**

A dinner-sized, golden-fried chopped beef steak smothered in rich country gravy. Served with your choice of two sides and dinner bread. (Cal 1050-1760) 12.89

Country-Fried Steak