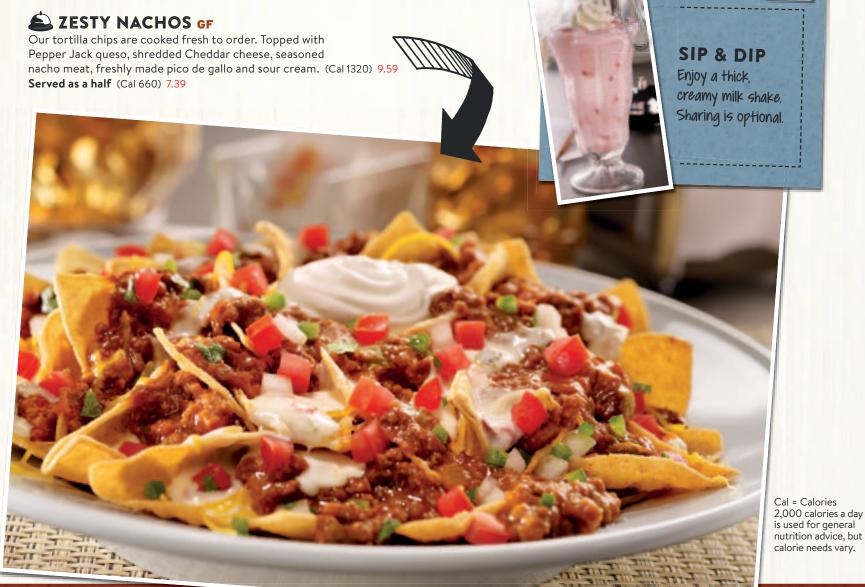

#### BUILD YOUR OWN SAMPLER™

Pick three and make it your own. Served with your choice of dipping sauces. (Cal 980-2330) 9.59

Not so hungry? Pick two (Cal 625-1470) 7.39

Jalapeño Bottle Caps® Cal 300 Cheese Quesadilla Cal 650 Mozzarella Cheese Sticks Cal 280 Chips & Queso Cal 500 Chicken Strips Onion Rings Cal 820 Cal 285