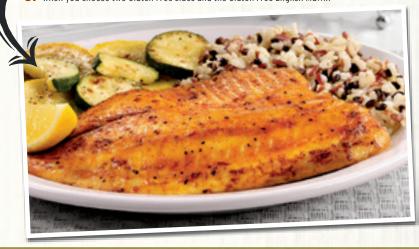

#### ALASKA SALMON

A grilled wild-caught Alaska salmon fillet seasoned with a delicious blend of garlic and herbs. Served with your choice of two sides and dinner bread. (Cal 520-1160) 12.69

FARE LEAN Under 15g of fat when you choose whole grain rice and steamed broccoli and without dinner bread